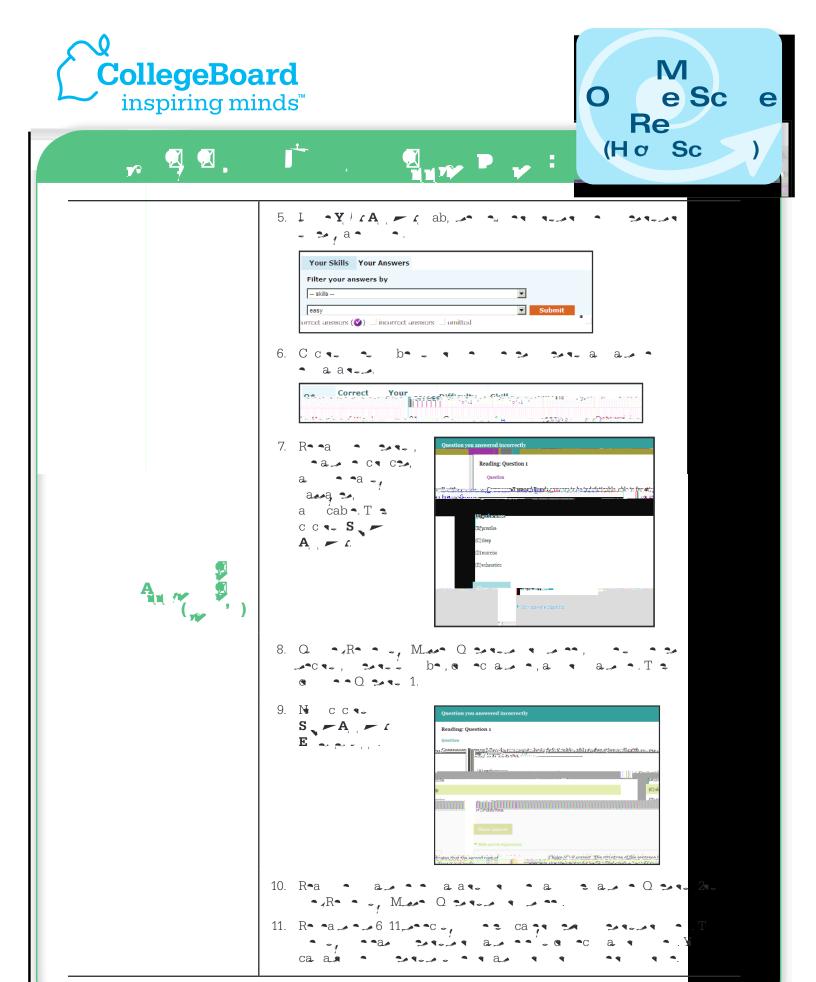

|                 |



© 2010 The College Board. College Board, SAT and the acorn logo are registered trademarks of the College Board. inspiring minds and My College QuickStart are trademarks owned by the College Board. PSAT/NMSQT is a registered trademark of the College Board and National Merit Scholarship Corporation.

2 🛛



, 🛛 3

| ,, ♥, ♥.                                                                                  | j ,                               |                                                                          | Re<br>(H ơ Sc   |
|-------------------------------------------------------------------------------------------|-----------------------------------|--------------------------------------------------------------------------|-----------------|
| N -, :