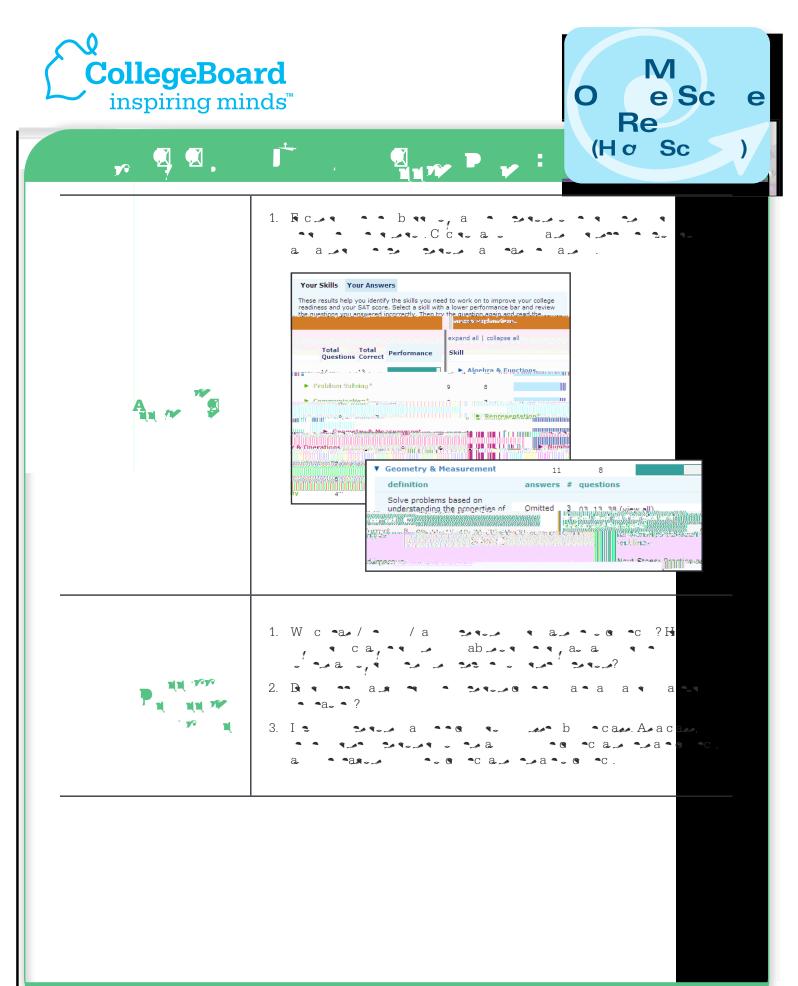

|                 |



© 2010 The College Board. College Board, SAT and the acorn logo are registered trademarks of the College Board. inspiring minds and My College QuickStart are trademarks owned by the College Board. PSAT/NMSQT is a registered trademark of the College Board and National Merit Scholarship Corporation.

2 🛛



, 🛛 3

| ,, ♥, ♥.                                                                                  | j ,                               |                                                                          | Re<br>(H ơ Sc   |
|-------------------------------------------------------------------------------------------|-----------------------------------|--------------------------------------------------------------------------|-----------------|
| N -, :                                                                                    |                                   | -                                                                        |                 |
| ·                                                                                         | • • PSAT/NM